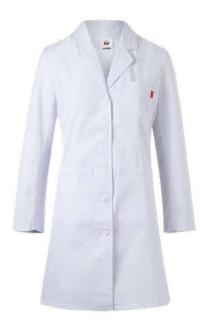

# 539002 Semi-fitted long sleeve women's lab coat

- Front button closure
- Two-piece tailored sleeves
- Back belt
- Back vent
- Semi-fitted
- Front and back princess seams
- Darts
- Three pockets: 3 patch pockets
- Measurements: Lenght 95 cm

Twill. 65% polyester - 35% cotton / 210 gsm

XS / S / M / L / XL / 2XL

07 07 White

539003