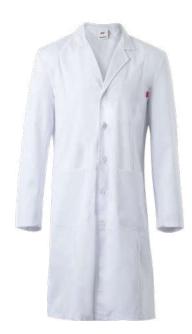

# 539001

## Semi-fitted men's lab coat

- Front button closure
- Two-piece tailored sleeves
- Back belt
- Back vent
- Semi-fitted
- Front and back princess seams
- Back safety seam
- Three pockets: 3 patch pockets
- Measurements: Lenght 100 cm

Twill. 65% polyester - 35% cotton / 210 gsm

### S / M / L / XL / 2XL / 3XL