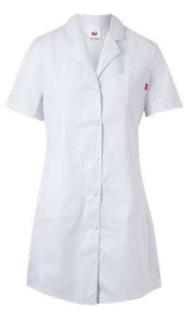

### Semi-fitted short sleeve women's lab coat

- Front button closure
- Two-piece tailored sleeves
- Back belt
- Back bent
  Back vent
- Semi-fitted
- Darts for fitting
- Back safety seam
- Three pockets: 3 patch pockets
- Measurements: Lenght 90 cm

Twill. 65% polyester - 35% cotton / 190 gsm

#### XS / S / M / L / XL / 2XL

07 White