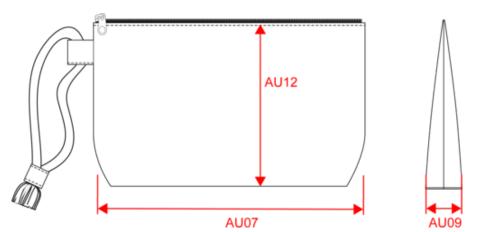

# KI5705 Recycled pouch - Striped pattern

Dimensions (cm)

| Measurements in cm          | One Size |  |  |
|-----------------------------|----------|--|--|
| AU07 - Total width          | 23.00    |  |  |
| AU09 - Depth of bottom part | 5.00     |  |  |
| AU12 - Total height         | 14.00    |  |  |
| H05 - Total height          | 14.00    |  |  |
| O33 - Deep of bottom part   | 5.00     |  |  |
| W51 - Total width           | 23.00    |  |  |