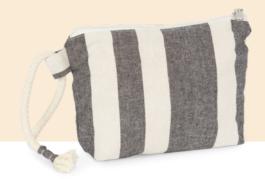

# **Recycled pouch - Striped**

# pattern

- Pouch made from recycled materials.
- Original striped fabric.
- Cotton rope strap.

67% cotton/30% polyester/3% other fibers. Pouch made of 67% recycled cotton and 30% recycled polyester. The pouch is lined with a contrasting fabric and has a zip fastening. The pouch has a cotton rope strap. The striped pattern is inspired by the skylines of major cities. The jacquard weave gives each piece a unique look. Average weight size L : 40g.