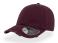

# DAD HAT DESTROYED

The typical 1990s USA cap gets a vintage look to fit in perfectly with the casual world.

## **Technical details**

Closure: full metal buckle brass with metal hole

Eyelets: 6 Sewn eyelets on crown areas

Made in: China
Others: Button

Panels: 6 Panels

Size: One size fits all

Washing: Garment Washing