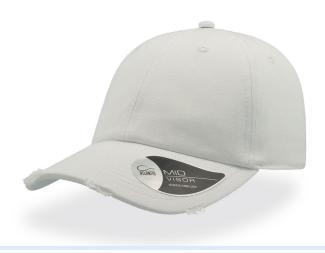

# DAD HAT DESTROYED

The typical 1990s USA cap gets a vintage look to fit in perfectly with the casual world.

## **Technical details**

Closure: full metal buckle brass with metal hole

Eyelets: 6 Sewn eyelets on crown areas

Made in: China
Others: Button

Panels: 6 Panels

Size: One size fits all

Washing: Garment Washing

Customs code: 6505.00.30

Composition: 100% cotton

Fabric: Main Fabric: 100% Chino Cotton twill

Main fabric weight: 280 gsm

Packing: 24 x 144 pcs

Product weight kg: 0,082

Visor: 6 rows / Destroyed visor / Mid Visor