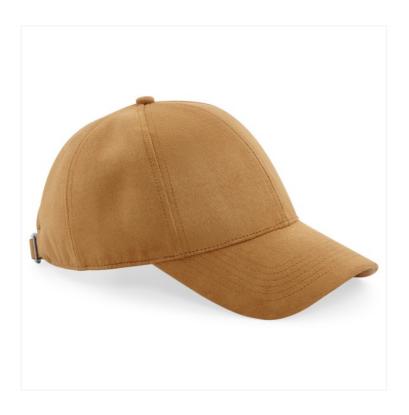

## FAUX SUEDE 6 PANEL CAP B656

## **OVERVIEW**

100% Polyester Suede
Mid profile 6 panel design
Structured front panels
Pre-curved peak
Cotton twill sweatband and interior
taping
Self-fabric strap with tri-glide
buckle
TearAway label for ease of
rebranding