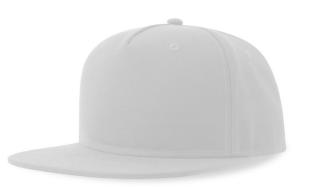

## SNAP FIVE S

5-panel version of the Snap family in recycled polyester twill, it features flat visor and recycled snapback closure, typical of the streetwear culture.