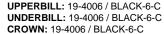

### Color variants (TPX / Pantone)

CROWN: 19-4009 / 533-C

### WHITE GREY BLACK DARK-GREY UPPERBILL: 19-3910 / COOL-GREY-UPPERBILL: 11-0601 / WHITE UPPERBILL: 16-5803 / 422-C UNDERBILL: 11-0601 / WHITE UNDERBILL: 16-5803 / 422-C 11-C CROWN: 16-5803 / 422-C UNDERBILL: 19-3910 / COOL-GREY-CROWN: 11-0601 / WHITE 11-C CROWN: 19-3910 / COOL-GREY-11-C NAVY RED ROYAL UPPERBILL: 19-4009 / 533-C UPPERBILL: 19-1762 / 193-C UPPERBILL: 19-3964 / 3597-C UNDERBILL: 19-4009 / 533-C UNDERBILL: 19-1762 / 193-C UNDERBILL: 19-3964 / 3597-C