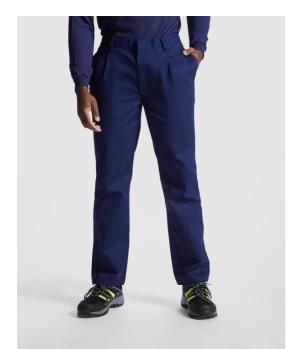

# **RANGER** FR9400

### DESCRIPTION

Long trousers in fire retardant fabric.  $\cdot$  Back adjustable waistband.  $\cdot$  Two front pockets.  $\cdot$  Back pocket with flap and velcro fastening.  $\cdot$  Side pockets with flap and velcro fastening.

## COMPOSITION

98% cotton / 2% carbon fibre, twill, 360 gsm.