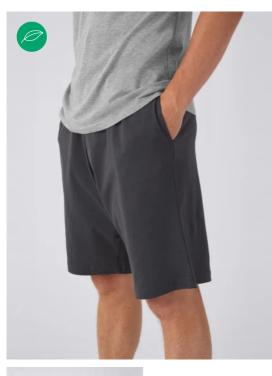

# **B&C Shorts Move**

Single jersey

#### B&C, NOW sourcing 100% More Sustainable fibres for all cotton-based products

The Move range - Designed to be active

- Knee-length
- Elasticated waistband
- 2 side pockets and one back patched pocket
- Bottom hem with double topstitching
- Side seams