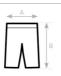

### $\boxtimes \land \boxdot \land \boxtimes$

All our products are tested and approved using all main print techniques.

| B&C SHORTS MOVE TM 202 | XS | S | М    | L    | XL   | XXL  | XXXL |
|------------------------|----|---|------|------|------|------|------|
| A WAIST RELAXED        | -  | - | 30,5 | 33   | 35,5 | 38   | -    |
| WAIST STRETCHED        | -  | - | 44,5 | 47,5 | 50,5 | 53,5 | -    |
| B OUTER SEAM           | -  | - | 54   | 55   | 56   | 57   | -    |
|                        |    |   |      |      |      |      |      |