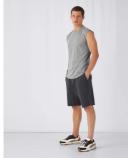

# **B&C Shorts Move**

Single jersey

#### B&C, NOW sourcing 100% More Sustainable fibres for all cotton-based products

The Move range - Designed to be active

- Knee-length
- Elasticated waistband
- 2 side pockets and one back patched pocket
- Bottom hem with double topstitching
- Side seams