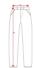

# SIZES

| Adults:   | М    | L    | XL   | 2XL  |
|-----------|------|------|------|------|
| WIDTH (A) | 38cm | 41cm | 43cm | 46cm |
| LONG (B)  | 41cm | 42cm | 43cm | 44cm |

| Kids:        | 4    | 8    | 12   | 16   |
|--------------|------|------|------|------|
| WIDTH<br>(A) | 27cm | 29cm | 31cm | 33cm |
| LONG (B)     | 28cm | 30cm | 34cm | 38cm |

<sup>\*[</sup>Measures in the waist / Measures from the waist to the bottom hem of the trouse]