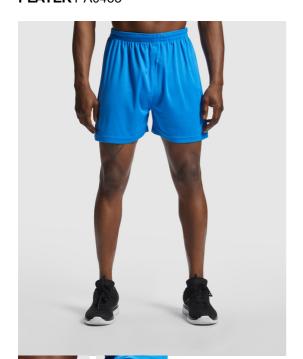

## **PLAYER** PA0453

### DESCRIPTION

Sports shorts without inner slip and ajustable elastic waist with drawcord.

#### COMPOSITION

100% polyester piqué, 140 gsm.

### REMARKS

\*Breathable piqué fabric, easy to wash and dry. \*Removable label. \*Technical fabric. \*Available in children's sizes.