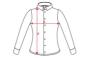

## PRINTING TECHNIQUES AVAILABLE

SIZES

| Adults:   | s      | М      | L      | XL     | 2XL    |
|-----------|--------|--------|--------|--------|--------|
| WIDTH (A) | 45cm   | 48cm   | 51.5cm | 55cm   | 58cm   |
| LONG (B)  | 63.5cm | 64.5cm | 65.5cm | 66.5cm | 67.5cm |

\*[Measured from the edge 1 cm below the sleeves / Measured from the highest point of the shoulder to the end of the garment]

Heat transfer printing

Handling