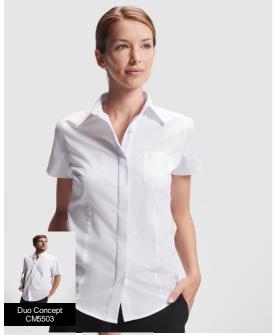

# SOFIA CM5061

NEW SIZE

## DESCRIPTION

Slim-fit short-sleeve shirt for women.  $\cdot$  Front and back darts.  $\cdot$  Left front pocket and concealed button placket.  $\cdot$  Curved hem.  $\cdot$  Easy care.

## COMPOSITION

65~% polyester / 35% poplin cotton, 130 gsm.

#### REMARKS

\*Men's model available.