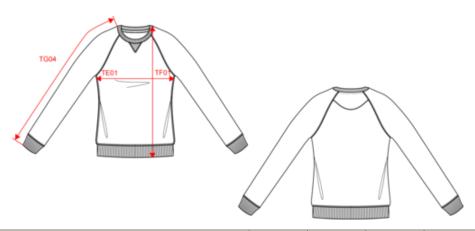

# Dimensions (cm)

| Measurements in cm                            | xs    | S     | М     | L     | XL    | XXL   |
|-----------------------------------------------|-------|-------|-------|-------|-------|-------|
| TE01 - 1/2 chest width at 1.5cm below armhole | 45.00 | 48.00 | 51.00 | 54.00 | 57.00 | 60.00 |
| TF01 - Total height from HSP                  | 61.00 | 63.00 | 65.00 | 67.00 | 69.00 | 71.00 |
| TG04 - Raglan long sleeve length              | 68.50 | 70.25 | 72.00 | 73.75 | 75.50 | 77.25 |