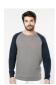

# **Ladies' two-tone French Terry** organic crew neck raglan sleeve sweatshirt

- Raglan sleeves for a modern, casual look.
- · Low shrinkage fabric.
- Organic Collection. NO LABEL.

80% cotton / 20% polyester. Made from 80% organic cotton. French terry fleece. LST (Low Shrinkage Terry). Ribbed neck, cuffs and hem. Herringbone twill taped neck. Stitched V detail at front neck. No brand label at neck, only size tag for easy relabelling. Average weight size M: 365g.