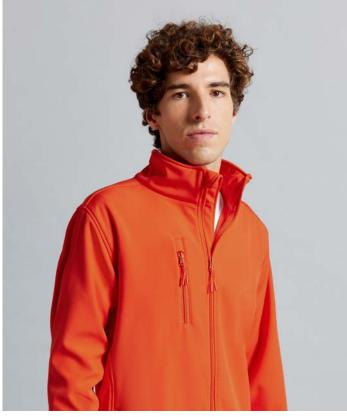

## Soft shell jacket

Water repellent

Soft and warm polar fleece lining

Full front inverted zipper with chin protector

3 zipped pockets

Tone-on-tone zipper with plastic tip and polyester puller

Rounded back longer than front

Hanging loop on inside collar

Women's sizes: RICHMOND WOMAN

Kids' sizes: RICHMOND KIDS

| $\overline{}$ | Pomovable label |  |
|---------------|-----------------|--|
| 1/ 1          | Pamovahla lahal |  |