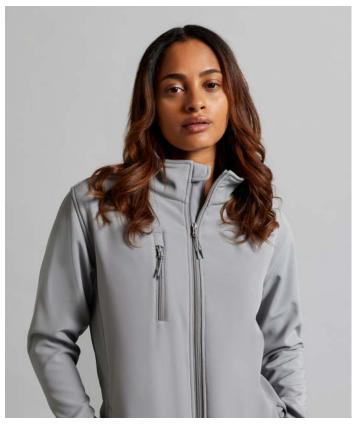

## Soft shell jacket

Water repellent

Soft and warm polar fleece lining

Full front inverted zipper with chin protector

3 zipped pockets

Tone-on-tone zipper with plastic tip and polyester puller

Rounded back longer than front

Hanging loop on inside collar

Women's sizes: RICHMOND WOMAN

Kids' sizes: RICHMOND KIDS

| $\overline{}$ | Pomovable label |  |
|---------------|-----------------|--|
| 1/ 1          | Pamovahla lahal |  |