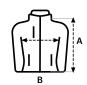

| <u> </u> | 10 pieces per | box |
|----------|---------------|-----|
|----------|---------------|-----|

1 piece per bag

|   | S  | М  | L  | XL | 2XL | 3XL |
|---|----|----|----|----|-----|-----|
| Α | 68 | 69 | 71 | 73 | 74  | 76  |
| В | 53 | 56 | 59 | 62 | 65  | 68  |