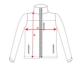

### SCHEME

# COLORS

Heat transfer printing

SIZES

\*[Measured from the edge 1 cm below the sleeves / Measured from the highest point of the shoulder to the end of the garment]