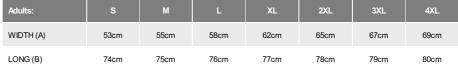

Adults:: S · M · L · XL · 2XL · 3XL · 4XL / Kids:: 4 · 6 · 8 · 10 · 12 · 14 · 16

# COLORS

Heat transfer printing

SIZES

\*[Measured from the edge 1 cm below the sleeves / Measured from the highest point of the shoulder to the end of the garment]