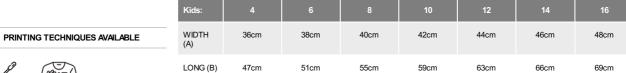

Adults:: S · M · L · XL · 2XL · 3XL · 4XL / Kids:: 4 · 6 · 8 · 10 · 12 · 14 · 16

# COLORS

Heat transfer printing

SIZES

\*[Measured from the edge 1 cm below the sleeves / Measured from the highest point of the shoulder to the end of the garment]