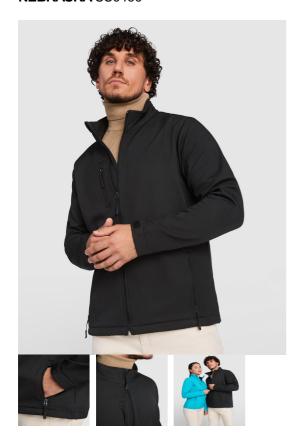

## DESCRIPTION

2-layer softshell. Warm inner lining in micro-fleece fabric. Inverted central zip with matching chin protector and puller. Two side pockets and one on chest with zip. Velcro fasteners in cuffs. Bottom hem with inner side adjusters.

## COMPOSITION

Two layers. Shell: 92% polyester / 8% elastane. Lining: 100% extra warm microfleece polyester. 300 gsm.