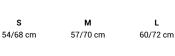

  With and head.

- Without hood YKK® front zipper
- Hanging loop in the interior and exterior of the collar

XS

51/66 cm

SIZES

Ù Width / Height