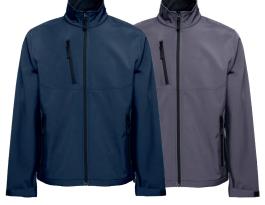

## Unisex softshell jacket with zipper **280 g/m**<sup>2</sup>

- 96% polyester, 4% elastane with two layers
- Water resistant
- Polar fleece lining
   2 front pockets with zippers and one diagonal chest pocket
   Adjustable cuffs with velcro
- strap
- Adjustable stoppers with elastic drawstring at the bottom
   Puller with rubber ending

  With and head.

- Without hood YKK® front zipper
- Hanging loop in the interior and exterior of the collar

XS

51/66 cm

SIZES

Ù Width / Height