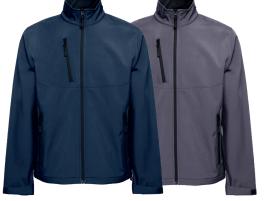

## Unisex softshell jacket with zipper **280 g/m**<sup>2</sup>

- 96% polyester, 4% elastane with two layers
- Water resistant
- Polar fleece lining
   2 front pockets with zippers and one diagonal chest pocket
   Adjustable cuffs with velcro
- strap
- Adjustable stoppers with elastic drawstring at the bottom
   Puller with rubber ending

  With and head.

- Without hood YKK® front zipper
- Hanging loop in the interior and exterior of the collar

XS

51/66 cm

SIZES

Ù Width / Height