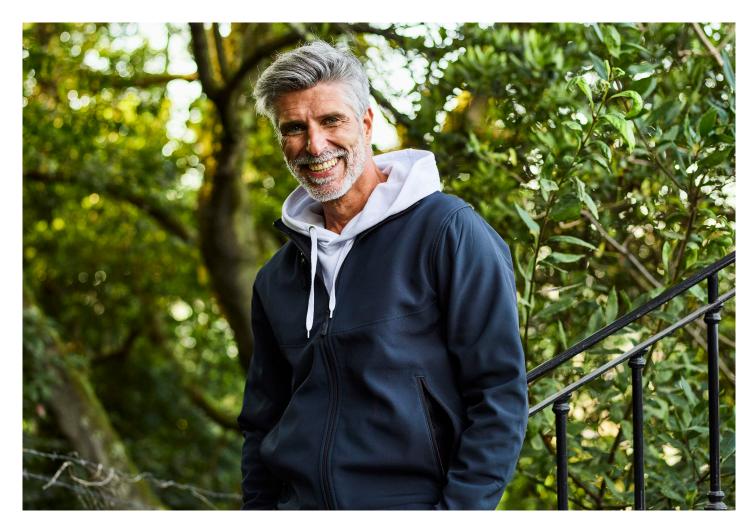

## Unisex softshell jacket with zipper **280 g/m**<sup>2</sup>

- 96% polyester, 4% elastane with two layers
- Water resistant
- Polar fleece lining
   2 front pockets with zippers and one diagonal chest pocket
   Adjustable cuffs with velcro
- strap
- Adjustable stoppers with elastic drawstring at the bottom
   Puller with rubber ending

  With and head.

- Without hood YKK® front zipper
- Hanging loop in the interior and exterior of the collar

XS

51/66 cm

SIZES

Ù Width / Height