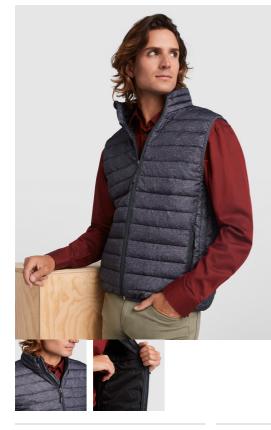

## DESCRIPTION

Gilet vest with feather touch filling. Inverted zips with matching chin protector and puller. Two side pockets with zip. Elastic trim in hem and armholes. Contrasting inner lining. Light and foldable garment.

#### COMPOSITION

Shell: 100% polyester, 300T. Lining: 100% polyester. Wadding: 100% polyester, feather effect. 290 gsm.

#### REMARKS

\*Water resistant. \*Wind-proof model. \*Duo concept.