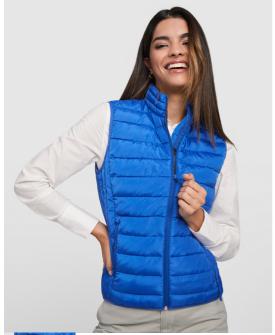

### DESCRIPTION

Fitted gilet vest with feather touch filling. Inverted zips with matching chin protector and puller. Two side pockets with zip. Contrasting inner lining. Matching elastic trim in hem and armholes. Light and foldable garment.

## COMPOSITION

Shell: 100% polyester, 300T. Lining: 100% polyester. Wadding: 100% polyester, feather effect. 290 gsm.

### REMARKS

\*Water resistant. \*Wind-proof model. \*Duo concept.