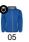

## COLORS

| Adults:   | xs   | S    | М    | L    | XL   | 2XL  |
|-----------|------|------|------|------|------|------|
| WIDTH (A) | 52cm | 54cm | 57cm | 60cm | 63cm | 66cm |
| LONG (B)  | 59cm | 65cm | 68cm | 71cm | 74cm | 77cm |