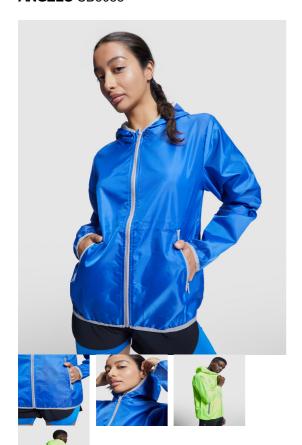

### DESCRIPTION

Windbreaker with hood: 1.- Central zip with contrasting chin protector and puller. 2.- Front pockets with high-visibility rib (not available in camouflage colour). 3. Kangaroo pocket with veloro fastener on the back to fold the garment. 4. Sleeves and hem with contrasting elastic trim. 5. Inner hood in mesh lining and covered seams. Size XS only available in forest camouflage (232) colour. Kids sizes not available in forest camouflage (232) colour.

#### COMPOSITION

100% polyester, 60 gsm.

#### REMARKS

\*Removable label. \*Wind-proof model. \*Children's sizes available.

Adults:: XS  $\cdot$  S  $\cdot$  M  $\cdot$  L  $\cdot$  XL  $\cdot$  2XL / Kids:: 4  $\cdot$  6  $\cdot$  8  $\cdot$  10  $\cdot$  12  $\cdot$  14