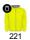

## COLORS

| Adults:   | xs   | S    | М    | L    | XL   | 2XL  |
|-----------|------|------|------|------|------|------|
| WIDTH (A) | 52cm | 54cm | 57cm | 60cm | 63cm | 66cm |
| LONG (B)  | 59cm | 65cm | 68cm | 71cm | 74cm | 77cm |