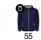

## COLORS

| Adults:   | xs   | S    | М    | L    | XL   | 2XL  |
|-----------|------|------|------|------|------|------|
| WIDTH (A) | 52cm | 54cm | 57cm | 60cm | 63cm | 66cm |
| LONG (B)  | 59cm | 65cm | 68cm | 71cm | 74cm | 77cm |