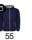

## COLORS

| Adults:   | xs   | S    | М    | L    | XL   | 2XL  |
|-----------|------|------|------|------|------|------|
| WIDTH (A) | 52cm | 54cm | 57cm | 60cm | 63cm | 66cm |
| LONG (B)  | 59cm | 65cm | 68cm | 71cm | 74cm | 77cm |