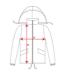

## COLORS

| Adults:   | xs   | S    | М    | L    | XL   | 2XL  |
|-----------|------|------|------|------|------|------|
| WIDTH (A) | 52cm | 54cm | 57cm | 60cm | 63cm | 66cm |
| LONG (B)  | 59cm | 65cm | 68cm | 71cm | 74cm | 77cm |

SIZES

# PRINTING TECHNIQUES AVAILABLE

| Kids:     | 4    | 6    | 8    | 10   | 12   | 14   |
|-----------|------|------|------|------|------|------|
| WIDTH (A) | 37cm | 40cm | 43cm | 46cm | 49cm | 52cm |
| LONG (B)  | 44cm | 47cm | 50cm | 53cm | 56cm | 59cm |

\*[Measured from the edge 1 cm below the sleeves / Measured from the highest point of the shoulder to the end of the garment]