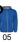

### DESCRIPTION

Unisex windbreaker with hood. · Central zip with contrasting chin protector and puller. · Side pockets with contrasting high-visibility zippers (not available in camouflage colour). · Kangaroo pocket with velcro fastening on the back, to fold the garment. · Hood, cuffs and hem with contrasting elastic trim. · Inner hood in mesh lining and covered seams.

#### COMPOSITION

100% polyester, 60 gsm.

#### REMARKS

\*Removable label. \*Wind-proof model. \*Children's sizes available.

Adults:: S  $\cdot$  M  $\cdot$  L  $\cdot$  XL  $\cdot$  2XL / Kids:: 4  $\cdot$  6  $\cdot$  8  $\cdot$  10  $\cdot$  12  $\cdot$  14

#### SCHEME



### QUANTITIES

|         | Box    | Pack  |
|---------|--------|-------|
| Adults: | 50 un. | 1 un. |
| Kids:   | 50 un. | 1 un. |

## COLORS













| Adı |
|-----|
|     |

## SIZES

| Adults:   | S    | М    | L    | XL   | 2XL  |
|-----------|------|------|------|------|------|
| WIDTH (A) | 54cm | 57cm | 60cm | 63cm | 66cm |
| LONG (B)  | 65cm | 68cm | 71cm | 74cm | 77cm |

## PRINTING TECHNIQUES AVAILABLE



| Kids:     | 4    | 6    | 8    | 10   | 12   | 14   |
|-----------|------|------|------|------|------|------|
| WIDTH (A) | 37cm | 40cm | 43cm | 46cm | 49cm | 52cm |
| LONG (B)  | 44cm | 47cm | 50cm | 53cm | 56cm | 59cm |

\*[Measured from the edge 1 cm below the sleeves / Measured from the highest point of the shoulder to the end of the garment]