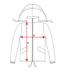

## SIZES

| Adults:   | S    | М    | L    | XL   | 2XL  |
|-----------|------|------|------|------|------|
| WIDTH (A) | 54cm | 57cm | 60cm | 63cm | 66cm |
| LONG (B)  | 65cm | 68cm | 71cm | 74cm | 77cm |

## PRINTING TECHNIQUES AVAILABLE

| Kids:     | 4    | 6    | 8    | 10   | 12   | 14   |
|-----------|------|------|------|------|------|------|
| WIDTH (A) | 37cm | 40cm | 43cm | 46cm | 49cm | 52cm |
| LONG (B)  | 44cm | 47cm | 50cm | 53cm | 56cm | 59cm |

\*[Measured from the edge 1 cm below the sleeves / Measured from the highest point of the shoulder to the end of the garment]