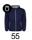

DESCRIPTION

Unisex windbreaker with hood. · Central zip with contrasting chin protector and puller. · Side pockets with contrasting high-visibility zippers (not available in camouflage colour). · Kangaroo pocket with velcro fastening on the back, to fold the garment. · Hood, cuffs and hem with contrasting elastic trim. · Inner hood in mesh lining and covered seams.

#### COMPOSITION

100% polyester, 60 gsm.

#### REMARKS

\*Removable label. \*Wind-proof model. \*Children's sizes available.

Adults:: S  $\cdot$  M  $\cdot$  L  $\cdot$  XL  $\cdot$  2XL / Kids:: 4  $\cdot$  6  $\cdot$  8  $\cdot$  10  $\cdot$  12  $\cdot$  14

#### SCHEME



### QUANTITIES

|         | Box    | Pack  |
|---------|--------|-------|
| Adults: | 50 un. | 1 un. |
| Kids:   | 50 un. | 1 un. |

## COLORS













| Adı |
|-----|
|     |

## SIZES

| Adults:   | S    | М    | L    | XL   | 2XL  |
|-----------|------|------|------|------|------|
| WIDTH (A) | 54cm | 57cm | 60cm | 63cm | 66cm |
| LONG (B)  | 65cm | 68cm | 71cm | 74cm | 77cm |

## PRINTING TECHNIQUES AVAILABLE



| Kids:     | 4    | 6    | 8    | 10   | 12   | 14   |
|-----------|------|------|------|------|------|------|
| WIDTH (A) | 37cm | 40cm | 43cm | 46cm | 49cm | 52cm |
| LONG (B)  | 44cm | 47cm | 50cm | 53cm | 56cm | 59cm |

\*[Measured from the edge 1 cm below the sleeves / Measured from the highest point of the shoulder to the end of the garment]