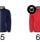

ESCRIPTION

Unisex windbreaker with hood. · Central zip with contrasting chin protector and puller. · Side pockets with contrasting high-visibility zippers (not available in camouflage colour). · Kangaroo pocket with velcro fastening on the back, to fold the garment. · Hood, cuffs and hem with contrasting elastic trim. · Inner hood in mesh lining and covered seams.

#### COMPOSITION

100% polyester, 60 gsm.

#### REMARKS

\*Removable label. \*Wind-proof model. \*Children's sizes available.

Adults:: S  $\cdot$  M  $\cdot$  L  $\cdot$  XL  $\cdot$  2XL / Kids:: 4  $\cdot$  6  $\cdot$  8  $\cdot$  10  $\cdot$  12  $\cdot$  14

#### SCHEME



### QUANTITIES

|         | Box    | Pack  |
|---------|--------|-------|
| Adults: | 50 un. | 1 un. |
| Kids:   | 50 un. | 1 un. |

## COLORS













| Adı |
|-----|
|     |

## SIZES

| Adults:   | S    | М    | L    | XL   | 2XL  |
|-----------|------|------|------|------|------|
| WIDTH (A) | 54cm | 57cm | 60cm | 63cm | 66cm |
| LONG (B)  | 65cm | 68cm | 71cm | 74cm | 77cm |

## PRINTING TECHNIQUES AVAILABLE



| Kids:     | 4    | 6    | 8    | 10   | 12   | 14   |
|-----------|------|------|------|------|------|------|
| WIDTH (A) | 37cm | 40cm | 43cm | 46cm | 49cm | 52cm |
| LONG (B)  | 44cm | 47cm | 50cm | 53cm | 56cm | 59cm |

\*[Measured from the edge 1 cm below the sleeves / Measured from the highest point of the shoulder to the end of the garment]