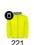

## DESCRIPTION

Unisex windbreaker with hood. · Central zip with contrasting chin protector and puller. · Side pockets with contrasting high-visibility zippers (not available in camouflage colour). · Kangaroo pocket with velcro fastening on the back, to fold the garment. · Hood, cuffs and hem with contrasting elastic trim. · Inner hood in mesh lining and covered seams.

#### COMPOSITION

100% polyester, 60 gsm.

#### REMARKS

\*Removable label. \*Wind-proof model. \*Children's sizes available.

Adults:: S  $\cdot$  M  $\cdot$  L  $\cdot$  XL  $\cdot$  2XL / Kids:: 4  $\cdot$  6  $\cdot$  8  $\cdot$  10  $\cdot$  12  $\cdot$  14

#### SCHEME



### QUANTITIES

|         | Box    | Pack  |
|---------|--------|-------|
| Adults: | 50 un. | 1 un. |
| Kids:   | 50 un. | 1 un. |

## COLORS













| Adı |
|-----|
|     |

## SIZES

| Adults:   | S    | М    | L    | XL   | 2XL  |
|-----------|------|------|------|------|------|
| WIDTH (A) | 54cm | 57cm | 60cm | 63cm | 66cm |
| LONG (B)  | 65cm | 68cm | 71cm | 74cm | 77cm |

## PRINTING TECHNIQUES AVAILABLE



| Kids:     | 4    | 6    | 8    | 10   | 12   | 14   |
|-----------|------|------|------|------|------|------|
| WIDTH (A) | 37cm | 40cm | 43cm | 46cm | 49cm | 52cm |
| LONG (B)  | 44cm | 47cm | 50cm | 53cm | 56cm | 59cm |

\*[Measured from the edge 1 cm below the sleeves / Measured from the highest point of the shoulder to the end of the garment]