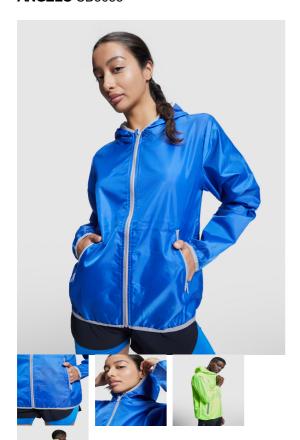

### DESCRIPTION

Unisex windbreaker with hood. · Central zip with contrasting chin protector and puller. · Side pockets with contrasting high-visibility zippers (not available in camouflage colour). · Kangaroo pocket with velcro fastening on the back, to fold the garment. · Hood, cuffs and hem with contrasting elastic trim. · Inner hood in mesh lining and covered seams.

#### COMPOSITION

100% polyester, 60 gsm.

#### REMARKS

\*Removable label. \*Wind-proof model. \*Children's sizes available.

Adults:: S  $\cdot$  M  $\cdot$  L  $\cdot$  XL  $\cdot$  2XL / Kids:: 4  $\cdot$  6  $\cdot$  8  $\cdot$  10  $\cdot$  12  $\cdot$  14