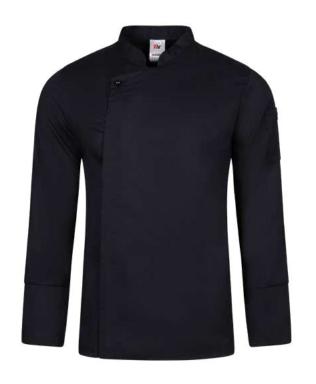

## 405202TC

## Kitchen jacket with zip

- Asymmetrical concealed front zip and button
- Mao collar
- Tailored sleeves with cuffs openings
- · Without side seam
- One pocket: 1 patch pocket on left sleeve

Twill. 65% polyester - 35% cotton / 190 gsm

46 / 48 / 50 / 52 / 54 / 56 / 58 / 60 / 62 / 64