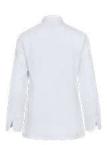

## Women's kitchen jacket with zip

- Asymmetrical condealed front zip and button
- Mao collar
- Tailored sleeves with cuffs openings
- · Without side seam
- One pocket: 1 patch pocket on left sleeve

Twill. 65% polyester - 35% cotton / 190 gsm