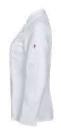

## Women's kitchen jacket with zip

- Asymmetrical condealed front zip and button
- Mao collar
- Tailored sleeves with cuffs openings
- · Without side seam
- One pocket: 1 patch pocket on left sleeve

Twill. 65% polyester - 35% cotton / 190 gsm