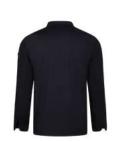

## 405202TC

## Kitchen jacket with zip

- Asymmetrical concealed front zip and button
- Mao collar
- Tailored sleeves with cuffs openings
- · Without side seam
- One pocket: 1 patch pocket on left sleeve

Twill. 65% polyester - 35% cotton / 190 gsm

46 / 48 / 50 / 52 / 54 / 56 / 58 / 60 / 62 / 64