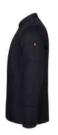

## 405202TC

## Kitchen jacket with zip

- Asymmetrical concealed front zip and button
- Mao collar
- Tailored sleeves with cuffs openings
- · Without side seam
- One pocket: 1 patch pocket on left sleeve

Twill. 65% polyester - 35% cotton / 190 gsm

46 / 48 / 50 / 52 / 54 / 56 / 58 / 60 / 62 / 64