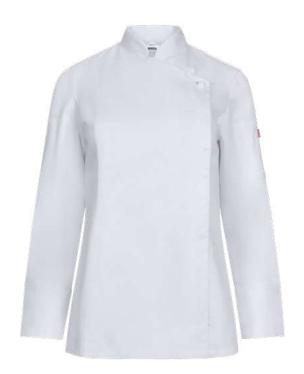

## 405203TC

## Women's kitchen jacket with zip

- Asymmetrical condealed front zip and button
- Mao collar
- Tailored sleeves with cuffs openings
- · Without side seam
- One pocket: 1 patch pocket on left sleeve

Twill. 65% polyester - 35% cotton / 190 gsm

36 / 38 / 40 / 42 / 44 / 46 / 48 / 50

07 White / 00 Black / 62 Ultramarine\* / 25 Lime Green\* / 24 Coral Red\* \*(WHILE SUPPLIES LAST)

228 | Hospitality