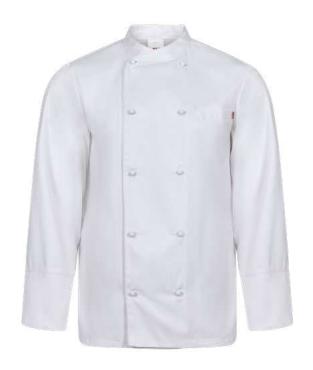

## **ENELDO**

## **Double breasted kitchen jacket**

- Double-breasted front closure with buttons
- Neckband collar
- Tailored sleeves with cuffs openings
- Without side seam
- Back yoke with darts
- Fabric with liquid repelling treatment
- One pocket: 1 welt chest pocket

Twill. 65% polyester - 35% cotton / 200 gsm

48 / 50 / 52 / 54 / 56 / 58 / 60 / 62 / 64

**07** White / **00** Black