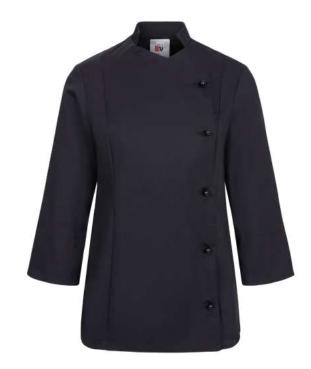

## **MELISA**

## Women's kitchen jacket

- Asymmetrical front closure with buttons
- Tailored sleeves
- Without side seam
- Fabric with liquid repelling treatment

Twill. 65% polyester - 35% cotton / 200 gsm

36/38/40/42/44/46/48/50

**07** White / **00** Black

velilla