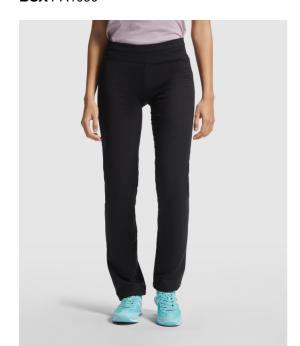

### DESCRIPTION

Comfortable sports trousers. Slim-fit with wide elastic waist.

#### COMPOSITION

90% cotton / 10% elastane, single jersey, 280 gsm.

### REMARKS

\*Heather grey 58: 81% cotton / 13% viscose / 6% elastane. \*Removable label.

#### SIZES

Adults:: S  $\cdot$  M  $\cdot$  L  $\cdot$  XL  $\cdot$  2XL  $\cdot$  3XL / :

SCHEME

QUANTITIES

Adults:

| Вох   | Pack |
|-------|------|
| 50 un | 1 un |