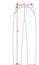

# COLORS

PRINTING TECHNIQUES AVAILABLE

SIZES

| Adults:   | S    | M    | L    | XL   | 2XL   | 3XL   |
|-----------|------|------|------|------|-------|-------|
| WIDTH (A) | 34cm | 36cm | 38cm | 40cm | 42cm  | 44cm  |
| LONG (B)  | 96cm | 97cm | 98cm | 99cm | 100cm | 101cm |

\*[Measures in the waist / Measures from the waist to the bottom hem of the trouse]

printing