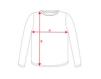

 WIDTH (A)
 24cm
 26cm
 28cm
 30cm

 LONG (B)
 33cm
 35cm
 37cm
 39cm

SIZES

\*[Measured from the edge 1 cm below the sleeves / Measured from the highest point of the shoulder to the end of the garment]

CERTIFICATES