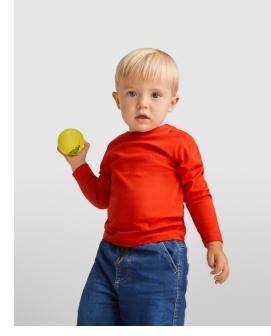

#### DESCRIPTION

2000 Control

Long-sleeve t-shirt, special for babies. Fine gauge fabric with compacted finishing. Crew neck and placket in shoulder with snap buttons from size 6M to 18M. Size 2 years with no placket in shoulder. Side seams.

#### COMPOSITION

100% combed cotton, single jersey, 160 gsm.