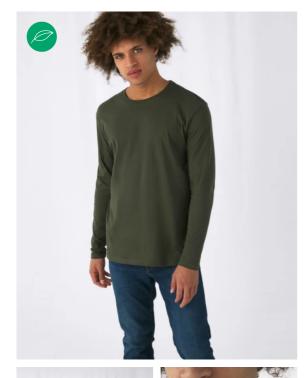

# **B&C #E150 LSL**

Single jersey

### **Details**

B&C, NOW sourcing 100% More Sustainable fibres for all cotton-based products

Your #150bestchoice #longsleeves #tshirt #unisex

The B&C #E150 LSL T-shirt is modern, tubular, long sleeves. It features a contemporary look and the legendary qualitative 150GSM single jersey offered by B&C for more than 20 years now. This T-shirt is one of the 10 styles in the B&C #E line. This line offers softness, comfort and #premium printing surface. Choosing this line you will get: great #contemporaryfit in an #amazing palette of #55 colours, all in duo.

# #Style / Fit

- Mainstream contemporary fit#allpurposes
- Tubular construction #movement
- Thin collar rib for modern appearance #uptodate
- Back necktape for a clean finish #comfort
- Same 12 colours for men & women #perfectduo
- 7 sizes S to 4XL #fitsall
- Satin label #ultrasofttouch