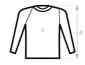

# **Care instructions**

All our products are tested and approved using all main print techniques.

| B&C #E150 LSL TU 05T          | XS | S  | М  | L  | XL | 2XL | 3XL | 4XL | 5XL |
|-------------------------------|----|----|----|----|----|-----|-----|-----|-----|
| A HALF CHEST                  | -  | 50 | 53 | 56 | 59 | 62  | 65  | 70  | -   |
| B BODY LENGTH FROM NECK POINT | -  | 70 | 72 | 74 | 76 | 78  | 80  | 82  | -   |
|                               |    |    |    |    |    |     |     |     |     |