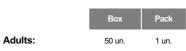

ured from the highest point of the shoulder to the end of the garment]





WORKWEAR COLLECTION



## DESCRIPTION

Long-sleeve t-shirt in fire retardant fabric.  $\cdot$  Crew neck with covered seams.  $\cdot$  Collar and cuffs in 1x1 ribbed fabric.  $\cdot$  Side seams.

#### COMPOSITION

60% modacrylic / 37% cotton / 3% carbon fibre, single jersey, 220 gsm.

### REMARKS

\* Protection against heat and flame. \* Electrostatic characteristics. \* Protection against the thermal risks of electric arcs. CE compliance according to the following standards: UNE-EN ISO 13688:2013/A1:2021 UNE-EN ISO 11612:2015: A1, B1, C1, F1. UNE-EN 1149-5:2018 UNE-EN 61482-2-2020: APC = 1

#### SIZES

Adults:: S  $\cdot$  M  $\cdot$  L  $\cdot$  XL  $\cdot$  2XL  $\cdot$  3XL  $\cdot$  4XL / :

#### QUANTITIES