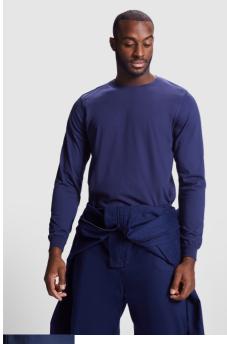

## DESCRIPTION

Long-sleeve t-shirt in fire retardant fabric.  $\cdot$  Crew neck with covered seams.  $\cdot$  Collar and cuffs in 1x1 ribbed fabric.  $\cdot$  Side seams.

#### COMPOSITION

60% modacrylic / 37% cotton / 3% carbon fibre, single jersey, 220 gsm.

### REMARKS

\* Protection against heat and flame. \* Electrostatic characteristics. \* Protection against the thermal risks of electric arcs. CE compliance according to the following standards: UNE-EN ISO 13688:2013/A1:2021 UNE-EN ISO 11612:2015: A1, B1, C1, F1. UNE-EN 1149-5:2018 UNE-EN 61482-2-2020: APC = 1