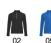

#### DESCRIPTION

Long-sleeve technical raglan sweatshirt for men. 1. Brushed fleece lining. 2. Contrasting reinforced covered seams inside the neck. 3. Matching inverted half zip with hig-visibility details. 4. Thumbslits in cuffs. 5. The pattern of the back is slightly longer than the front. 6. High-visibility details on the back.

### COLORS

| Adults:  |
|----------|
| WIDTH (A |
| LONG (B) |

| Adults:                                                                                                                  | s    | М    | L    | XL   | 2XL  |  |  |
|--------------------------------------------------------------------------------------------------------------------------|------|------|------|------|------|--|--|
| WIDTH (A)                                                                                                                | 47cm | 50cm | 53cm | 56cm | 59cm |  |  |
| LONG (B)                                                                                                                 | 68cm | 69cm | 70cm | 71cm | 72cm |  |  |
| *Massured from the edge 1 on behauthe sleever / Massured from the biologic mint of the shoulder to the end of the nament |      |      |      |      |      |  |  |