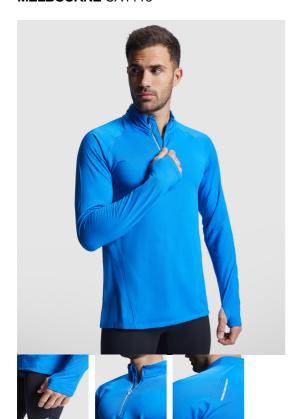

#### DESCRIPTION

Long-sleeve technical raglan sweatshirt for men. 1. Brushed fleece lining. 2. Contrasting reinforced covered seams inside the neck. 3. Matching inverted half zip with hig-visibility details. 4. Thumbslits in cuffs. 5. The pattern of the back is slightly longer than the front. 6. High-visibility details on the back.

#### COMPOSITION

94% polyester / 6% elastane, 200 gsm.

#### REMARKS

\*Removable label. \*Technical fabric. \*Duo concept.