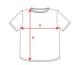

### COLORS

| Adults:  |
|----------|
| WIDTH (A |
| LONG (B) |

| Adults:                                                                                                                  | s    | М    | L    | XL   | 2XL  |  |  |
|--------------------------------------------------------------------------------------------------------------------------|------|------|------|------|------|--|--|
| WIDTH (A)                                                                                                                | 47cm | 50cm | 53cm | 56cm | 59cm |  |  |
| LONG (B)                                                                                                                 | 68cm | 69cm | 70cm | 71cm | 72cm |  |  |
| *Massured from the edge 1 on behauthe sleever / Massured from the biologic mint of the shoulder to the end of the nament |      |      |      |      |      |  |  |