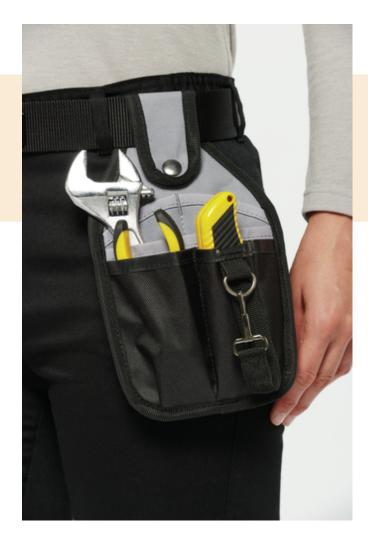

## **Tool belt bag**

- Methodical storage of tools and easy, quick and permanent access.
- Perfect for easily carrying tools while keeping your hands free.
- Saves a considerable amount of time.

100% polyester. Tool sleeve with 7 compartments for various tools and an adhesive tape holder. Clips onto a belt. Belt not included but suitable for our WKP817 belt. Average weight size L : 90g.

## WKI0303 Tool belt bag