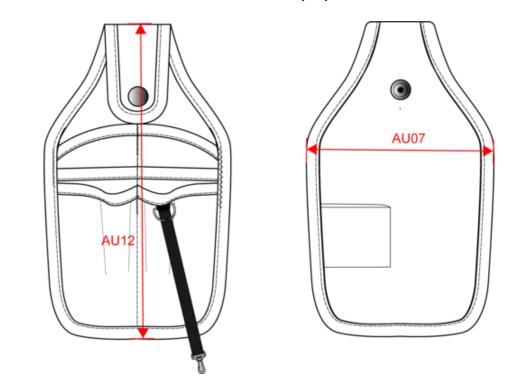

# WKI0303 Tool belt bag

Dimensions (cm)

| Measurements in cm  | One Size |  |  |
|---------------------|----------|--|--|
| AU07 - Total width  | 15.00    |  |  |
| AU12 - Total height | 25.00    |  |  |