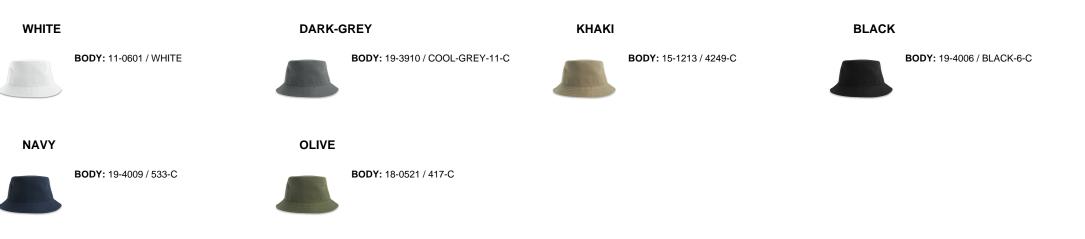

e to customize (Centimeters)

|               | Front  | Back   | Closure | Right | Left  |
|---------------|--------|--------|---------|-------|-------|
| Print         | 10 x 6 | 10 x 6 | -       | 5 x 6 | 5 x 6 |
| Embroidery    | 12 x 6 | 12 x 6 | -       | 5 x 6 | 5 x 6 |
| Heat transfer | 7 x 6  | 7 x 6  | -       | 5 x 6 | 5 x 6 |

#### Washing instruction



Hand wash/ do not bleach/ do not dry by tumble dryers/ dry flat/ do not iron/ do not dry clean/ do not professional wet clean





### Twill

Twill is a type of woven textile characterized by diagonal parallel ribs on front.



#### **Recycled polyester**

Self fabric sweatband

Fiber made from polymers obtained by recycling plastic bottles.



Soft crown Soft crown for a pleasure feeling.

#### Color variants (TPX / Pantone)