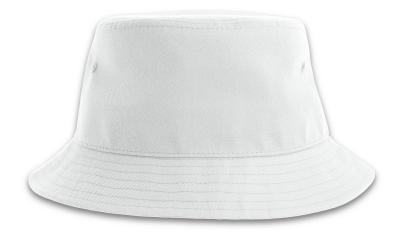

## GEO 🔊

Straightforward, simple and fully recycled. The GEO bucket is the ultimate classy 100% recycled polyester hat and fits loosely for a casual and easygoing feel.