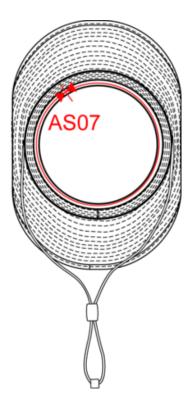

## **KP304**

# **Outdoor hat**

- Coated polyester and bonded major seams for added water resistance.
- An attractive elliptical shape, supple fabric, and a wide brim that can be folded and attached to the hat thanks to press studs on the sides.
- Ventilation eyelets for excellent breathability.

100% coated polyester. Curved shape to maintain a clear field of vision. Flexible and foldable edges thanks to press stud buttons. Ventilation eyelets and drawcord size adjuster with stopper. Available in 2 sizes. Average weight size L: 82g.





#### Certifications

#### More information

Logistic

Country of origin

**Customs code** 











65050090







# Dimensions (cm)







KP304

**Outdoor hat** 

## **Colours information**

Black

RVB : 35,35,37 Pantone C : Black Pantone TCX : 19-4004TCX



100

| Sizes | Width (cm) | Height (cm) | Length (cm) | Net weight (kg) | Gross weight (kg) | Pieces/Box | Pieces/Bundle |
|-------|------------|-------------|-------------|-----------------|-------------------|------------|---------------|
| S/M   | 38.00000   | 60.00000    | 40.00000    | 8.80000         | 12.10000          | 100        | 0             |
| L/XL  | 38.00000   | 60.00000    | 40.00000    | 8.90000         | 12.20000          | 100        | 0             |