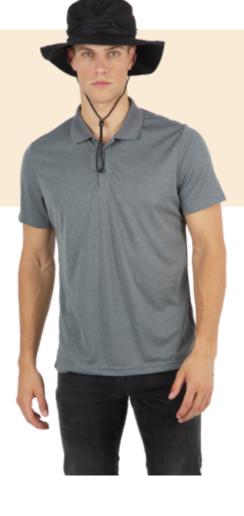

# **Outdoor hat**

- Coated polyester and bonded major seams for added water resistance.
- An attractive elliptical shape, supple fabric, and a wide brim that can be folded and attached to the hat thanks to press studs on the sides.
- Ventilation eyelets for excellent breathability.

100% coated polyester. Curved shape to maintain a clear field of vision. Flexible and foldable edges thanks to press stud buttons. Ventilation eyelets and drawcord size adjuster with stopper. Available in 2 sizes. Average weight size L: 82g.