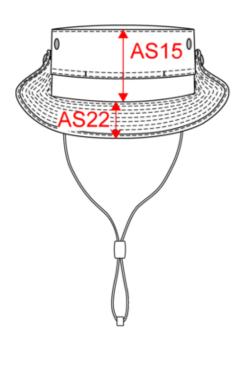

## **KP304**

# **Outdoor hat**

- Coated polyester and bonded major seams for added water resistance.
- An attractive elliptical shape, supple fabric, and a wide brim that can be folded and attached to the hat thanks to press studs on the sides.
- Ventilation eyelets for excellent breathability.

100% coated polyester. Curved shape to maintain a clear field of vision. Flexible and foldable edges thanks to press stud buttons. Ventilation eyelets and drawcord size adjuster with stopper. Available in 2 sizes. Average weight size L: 82g.





#### Certifications

#### More information

Logistic

Country of origin

**Customs code** 











65050090







# Dimensions (cm)







KP304

**Outdoor hat** 

## **Colours information**

Black

RVB : 35,35,37 Pantone C : Black Pantone TCX : 19-4004TCX



100

| Sizes | Width (cm) | Height (cm) | Length (cm) | Net weight (kg) | Gross weight (kg) | Pieces/Box | Pieces/Bundle |
|-------|------------|-------------|-------------|-----------------|-------------------|------------|---------------|
| S/M   | 38.00000   | 60.00000    | 40.00000    | 8.80000         | 12.10000          | 100        | 0             |
| L/XL  | 38.00000   | 60.00000    | 40.00000    | 8.90000         | 12.20000          | 100        | 0             |