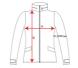

#### SIZES

Adults:: S  $\cdot$  M  $\cdot$  L  $\cdot$  XL  $\cdot$  2XL  $\cdot$  3XL / :

SCHEME QUANTITIES

## COLORS

| Adults:   | S    | М    | L    |
|-----------|------|------|------|
| WIDTH (A) | 50cm | 52cm | 54cm |
| LONG (B)  | 71cm | 72cm | 73cm |

red from the edge 1 cm below the sleeves / Measured from the highest point of the shoulder to the end of the garment]