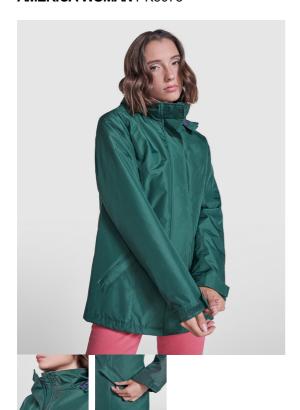

# **AMERICA WOMAN PK5073**

### DESCRIPTION

Women's waterproof fabric, slim-fitting padded parka jacket. High collar with folding hood and Velcro closure. Matching central zipper with flap. Side pockets with zipper and fixed flap. Interior pocket with Velcro closure. Adjustable cuffs with Velcro belt loop. Interior access for reinforcements on the back and left chest.

### COMPOSITION

Exterior: 100% recycled polyester Lining: 100% recycled polyester Padding: 100% recycled polyester 400 gsm