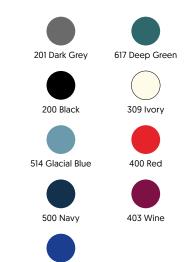

## MUKUA

502 Royal blue

| Removable label   |
|-------------------|
| 20 pieces per box |
| 5 pieces per bag  |