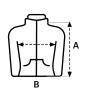

#### SIZES

|   | S  | м  | L  | XL | 2XL | 3XL |
|---|----|----|----|----|-----|-----|
| A | 66 | 68 | 71 | 73 | 75  | 77  |
| В | 50 | 52 | 54 | 58 | 62  | 64  |