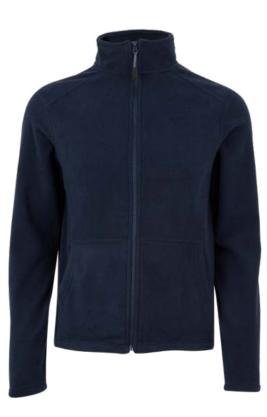

### Unisex polar fleece jacket

#### 280g/m<sup>2</sup> Polar fleece 100% Polyester **S — 3XL**

| J — JAL                                       |  |
|-----------------------------------------------|--|
| High collar                                   |  |
| Soft polar fleece, comfortable and warm       |  |
| Excellent results in pilling resistance tests |  |
| Complete inverted zipper with plastic puller  |  |
| Kangaroo pocket with fine binding finish      |  |
| Reinforced herringbone inner neck tape        |  |
| Regular fit                                   |  |
| Previous name: SOFT                           |  |
| Women's sizes: PERTH WOMAN                    |  |
|                                               |  |