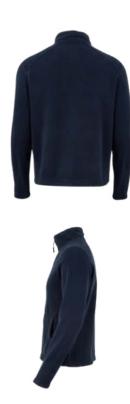

#### 280g/m<sup>2</sup> Polar fleece 100% Polyester **S — 3XL**

| J — JAL                                       |  |
|-----------------------------------------------|--|
| High collar                                   |  |
| Soft polar fleece, comfortable and warm       |  |
| Excellent results in pilling resistance tests |  |
| Complete inverted zipper with plastic puller  |  |
| Kangaroo pocket with fine binding finish      |  |
| Reinforced herringbone inner neck tape        |  |
| Regular fit                                   |  |
| Previous name: SOFT                           |  |
| Women's sizes: PERTH WOMAN                    |  |
|                                               |  |