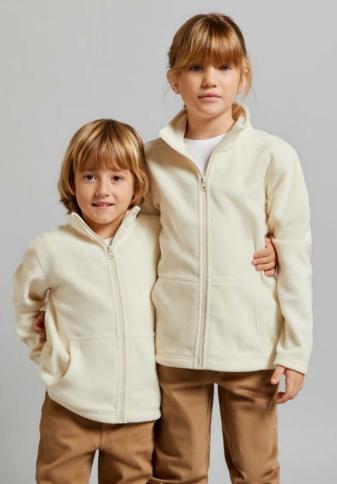

### **PERTH KIDS**

FZ280K

### Kids´ polar fleece jacket Polar fleece. 100% Polyester

| High collar   |                                                                   |
|---------------|-------------------------------------------------------------------|
| Soft polar fl | eece, comfortable and warm                                        |
| Excellent re  | sults in pilling resistance tests                                 |
| Complete ir   | nverted zipper with plastic puller (only in sizes 9/11 and 12/14) |
| Kangaroo p    | ocket with fine binding finish                                    |
| Reinforced    | herringbone inner neck tape                                       |
| Unisex sizes  | : PERTH                                                           |