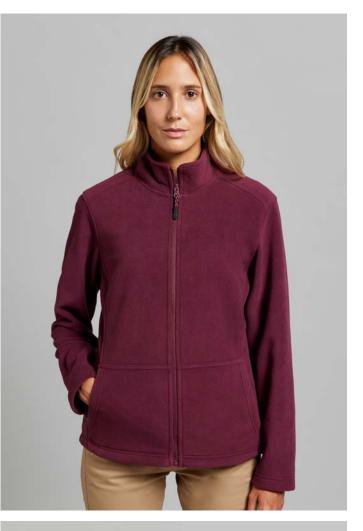

## **PERTH WOMAN**

FZ280W

#### Women's polar fleece jacket Polar fleece. 100% Polyester

#### High collar

| Soft polar fleece, comfortable and warm       |  |
|-----------------------------------------------|--|
| Excellent results in pilling resistance tests |  |
| Complete inverted zipper with plastic puller  |  |
| Kangaroo pocket with fine binding finish      |  |
| Reinforced herringbone inner neck tape        |  |
| Slim fit                                      |  |
| Unisex sizes: PERTH                           |  |
| Kids ´sizes: PERTH KIDS                       |  |