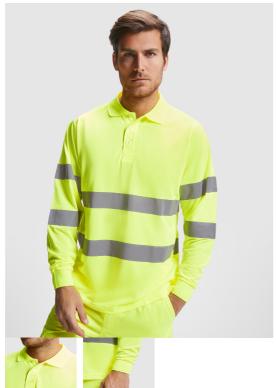

# POLARIS L/S HV9306

### DESCRIPTION

Technical high-visibility long-sleeve polo shirt. · 1x1 ribbed collar and cuffs. · 3-button placket. . Two reflective strips on sleeves, chest and back. · Anti-snagging and easy-dry fabric.

### COMPOSITION

100% polyester piqué, 170 gsm.

### REMARKS

\*Optional pocket. CE compliance according to the following standards: EN ISO 13688:2013/A1:2021 EN ISO 20471:2013/A1:2016. Class IL \*Removable label. \*High-visibility.