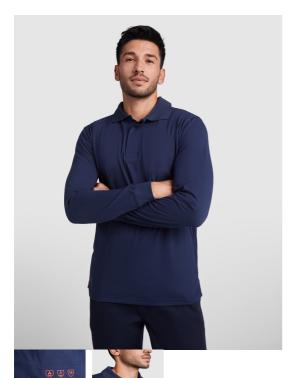

### DESCRIPTION

 $Long-sleeve\ polo\ shirt\ in\ fire\ retardant\ fabric.\cdot Collar\ and\ cuffs\ in\ 1x1\ ribbed\ fabric.\cdot Reinforced\ covered\ seams\ in\ collar.\cdot Concealed\ 3-button\ placket.\cdot Side\ slits\ on\ hem.$ 

### COMPOSITION

60% modacrylic / 37% cotton / 3% carbon fibre, single jersey, 220 gsm.