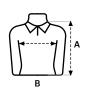

### SIZES

|      | S        | м       | L        | XL      | 2XL | 3XL | 4XL | 5XL |
|------|----------|---------|----------|---------|-----|-----|-----|-----|
| A    | 69       | 71      | 73       | 75      | 77  | 79  | 81  | 83  |
| В    | 50       | 53      | 56       | 59      | 63  | 67  | 71  | 75  |
| Meas | surement | s in cm | . Tolera | nce +/- | 5%  |     |     |     |