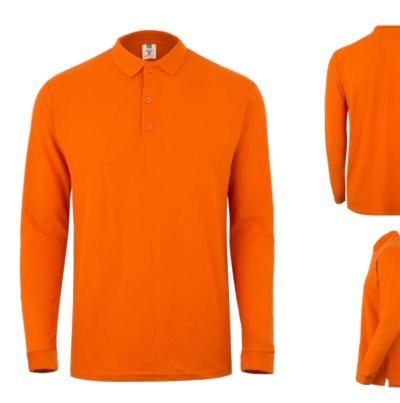

# CLIFTON

MK242WV [White] MK242CV [Colours]

## Unisex long sleeve polo

210g/m<sup>2</sup> Piqué fabric 35% RingSpun cotton 65% Polyester **S — 5XL** 

#### 3 button placket

 Reinforced neck tape to avoid deformation

 1x1 rib knit collar

 Cuff with elastane for greater elasticity and to avoid deformation

 Sideseamed with side vents

 Regular fit

 Previous name: CLUB