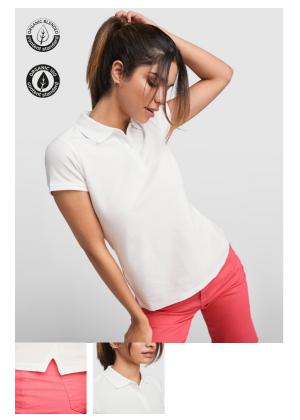

## DESCRIPTION

Fitted short-sleeve polo shirt for women in OCS certified organic cotton. 1x1 ribbed collar and sleeve edging. 2-button placket. Reinforced covered seams in collar. Side slits on hem.

## COMPOSITION

100% organic cotton, 210 gsm. Heather grey colour 58: 85% organic cotton and 15% viscose

#### REMARKS

\* Removable label. \* Duo concept. \* OCS organic fabric.