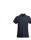

## **PRINCE WOMAN PO6618**

5 un.

## DESCRIPTION

Fitted short-sleeve polo shirt for women in OCS certified organic cotton. 1x1 ribbed collar and sleeve edging. 2-button placket. Reinforced covered seams in collar. Side slits on hem.