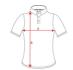

## SIZES

Adults:: S  $\cdot$  M  $\cdot$  L  $\cdot$  XL  $\cdot$  2XL  $\cdot$  3XL / :

SCHEME QUANTITIES

Adults:

COLORS

| Adults:   |  |
|-----------|--|
| WIDTH (A) |  |
| LONG (R)  |  |

| Adults:                                                                                                                     | s    | М    | L    | XL   | 2XL  | 3XL  |  |  |
|-----------------------------------------------------------------------------------------------------------------------------|------|------|------|------|------|------|--|--|
| WIDTH (A)                                                                                                                   | 42cm | 45cm | 48cm | 51cm | 54cm | 57cm |  |  |
| LONG (B)                                                                                                                    | 61cm | 63cm | 65cm | 67cm | 69cm | 70cm |  |  |
| (Measured from the edge 1 cm below the sleeves / Measured from the highest point of the shoulder to the end of the germent) |      |      |      |      |      |      |  |  |