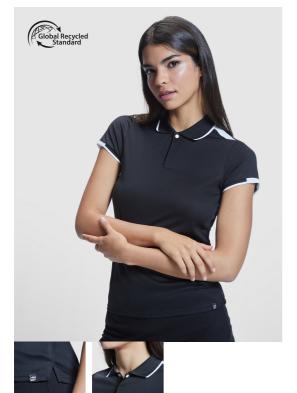

# **TAMIL WOMAN PO0409**

### DESCRIPTION

Fitted technical short-sleeve polo shirt for women in antibacterial recycled polyester. 1x1 ribbed collar and detail in sleeves edging. Reinforced covered seams in collar. Placket with 2 clasp buttons. Contrasting details and shoulders. Side slits on hem.

# COMPOSITION

50% recycled polyester / 50% antibacterial polyester. Colour: 140 gsm. 0102 colour: 150 gsm.

### REMARKS

\* Recycled fabric. \* Antibacterial fabric. \* Removable label.