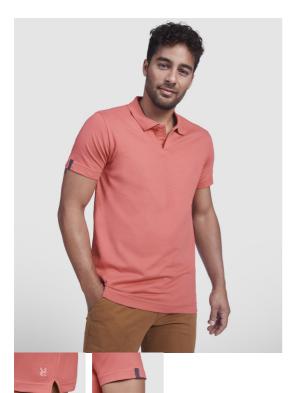

## DESCRIPTION

Short-sleeve polo shirt in single jersey. 1x1 ribbed collar and sleeves edging. 1-button placket. Reinforced covered seams in collar. Side slits on hem. Colour contrasting herringbone tape detail in cuffs and collar. Roly logo matching the inner fabric.

## COMPOSITION

100% cotton, 210 gsm.