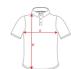

## COLORS

PRINTING TECHNIQUES AVAILABLE

SIZES

| Adults:   | s    | М    | L    | XL   | 2XL  | 3XL  |
|-----------|------|------|------|------|------|------|
| WIDTH (A) | 49cm | 52cm | 55cm | 58cm | 62cm | 66cm |
| LONG (B)  | 69cm | 71cm | 73cm | 75cm | 77cm | 79cm |

asured from the edge 1 cm below the sleeves / Measured from the highest point of the shoulder to the end of the garment]

printing

www.oeko-tex.com