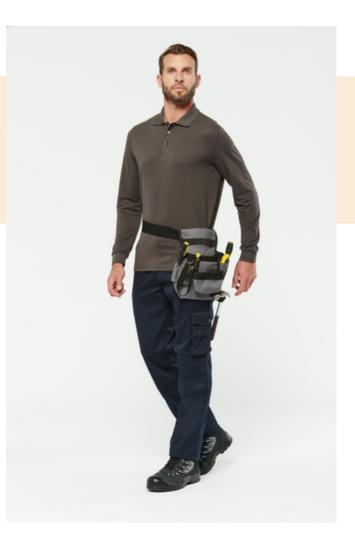

# **Tool bag with belt**

- Perfect for easily carrying tools while keeping your hands free.
- Methodical storage of tools and easy, quick and permanent access.
- Easy to personalise.

100% polyester. Tool sleeve with 8 compartments and an adhesive tape holder. Adjustable belt with buckle is included. Open front pocket with easy decoration access. Average weight size L: 320g.