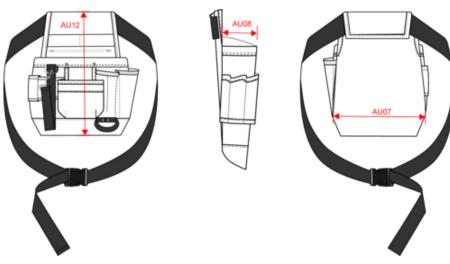

## Dimensions (cm)

| Measurements in cm       | One Size |  |  |
|--------------------------|----------|--|--|
| AU07 - Total width       | 23.00    |  |  |
| AU08 - Depth of top part | 7.00     |  |  |
| AU12 - Total height      | 30.00    |  |  |