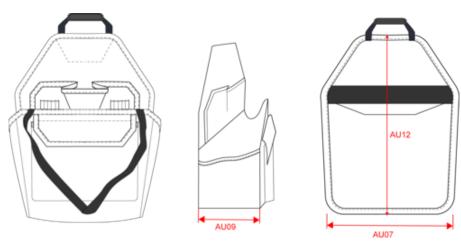

## Dimensions (cm)

| Measurements in cm          | One Size |  |
|-----------------------------|----------|--|
| AU07 - Total width          | 33.00    |  |
| AU09 - Depth of bottom part | 15.00    |  |
| AU12 - Total height         | 36.00    |  |