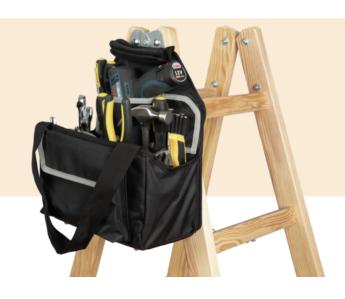

# Tool bag suitable for portable **ladders**

- Multi-purpose tool bag.
- Lots of practical storage spaces.
- · Easy to personalise.

100% polyester. This bag can be used to carry tools for every occasion, but its flat-backed shape and special handles make it the perfect solution for stepladder work. The bag adapts to conventional double ladders and ensures the operator always has their tools at hand. The large central compartment stores bulky tools such as drills, while the compartmentalised panels store keys and screwdrivers. Front object pocket with easy decoration access. Average weight size L:800g.