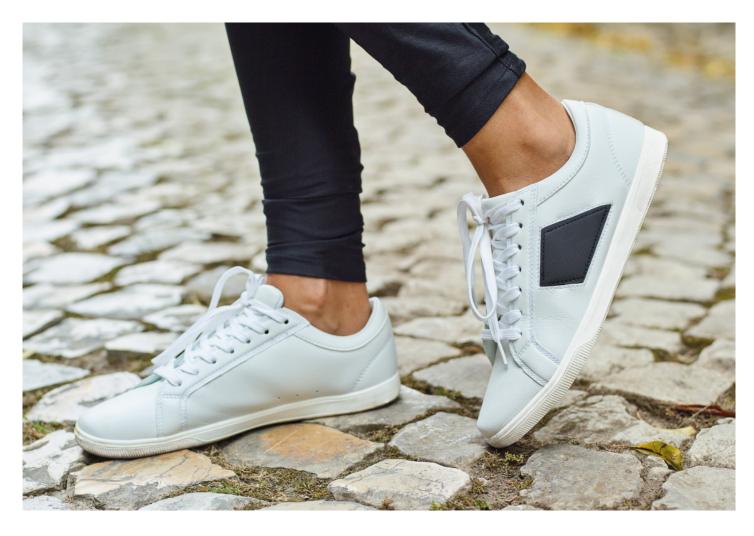

## RODRIGO

## Unisex footwear

- Main fabric microfiber
- Rubber outsole
- Customizable white sneakers with different colors patches (customization is achived by changing patches through the velcro system)
- Each pair of sneaker comes with 1 pair of patches in a color of your choice
- Sneakers with laces
- Decorative stitching around the heel area
- $\bullet$  3 perforations in the inner area of the shoe for better breathability 1
- Possible patch decoration techniques: pad printing/ tampography, hot stamping debossing with low relief, high frequency and printing, screen printing, embroidery, flex and direct/digital UV printing.