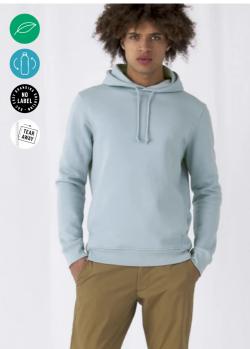

# WU33B **B&C Inspire Hooded**

Inspire PST Brushed inside

• Trendy Organic and Organic In Conversion Hooded sweatshirt with Retail Fashion oriented look & feel

• Retail like features: single jersey lined hood, qualitative herringbone necktape and fashionable drawcord

fascinating colours and I'm super soft & exceptionally printable.

 Side seams ensure the best fit and a masculine silhouette Identical colours (21) for men and women for a perfect duo

Strong styling with great fitting and perfect length

Easy branding solution - B&C No Label Solution