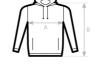

| B&C INSPIRE HOODED | XS | S  | М    | L  | XL   | 2XL | 3XL |
|--------------------|----|----|------|----|------|-----|-----|
| A HALF CHEST       | 49 | 52 | 55,5 | 59 | 62,5 | 66  | 70  |
| B BODY LENGTH      | 68 | 70 | 72   | 74 | 76   | 78  | 79  |