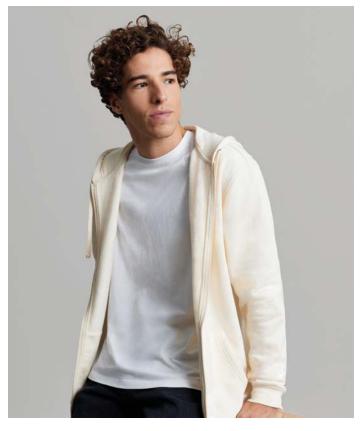

## Unisex full zip hooded sweatshirt

Brushed interior, soft comfortable and warm

3 panel hood lined with Single Jersey

Nylon zipper

Kangaroo pocket with fine binding finish and reinforced seams

Non-deformable waistband and cuffs in Jersey fabric 2X1 with elastane

Reinforced inner neck tape

Regular fit

Kids'sizes: BYRON KIDS

20 piecess per box

5 pieces per bag

|   | s  | М  | L  | XL | 2XL | 3XL |
|---|----|----|----|----|-----|-----|
| Α | 66 | 69 | 72 | 75 | 78  | 80  |
| В | 52 | 55 | 58 | 61 | 64  | 67  |