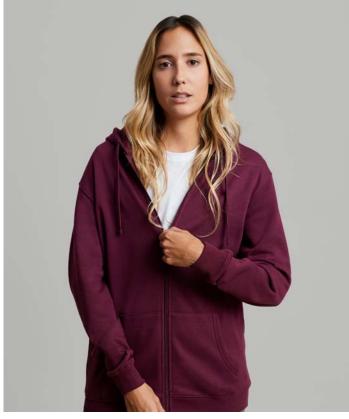

## Unisex full zip hooded sweatshirt

Brushed interior, soft comfortable and warm

3 panel hood lined with Single Jersey

Nylon zipper

Kangaroo pocket with fine binding finish and reinforced seams

Non-deformable waistband and cuffs in Jersey fabric 2X1 with elastane

Reinforced inner neck tape

Regular fit

Kids'sizes: BYRON KIDS

20 piecess per box

5 pieces per bag

|   | s  | М  | L  | XL | 2XL | 3XL |
|---|----|----|----|----|-----|-----|
| Α | 66 | 69 | 72 | 75 | 78  | 80  |
| В | 52 | 55 | 58 | 61 | 64  | 67  |