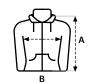

Reinforced inner neck tape

Regular fit

Kids'sizes: BYRON KIDS

20 piecess per box

5 pieces per bag

|   | s  | М  | L  | XL | 2XL | 3XL |
|---|----|----|----|----|-----|-----|
| Α | 66 | 69 | 72 | 75 | 78  | 80  |
| В | 52 | 55 | 58 | 61 | 64  | 67  |

Measurements in cm. Tolerance +/- 5%