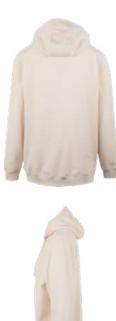

## Unisex full zip hooded sweatshirt

270g/m<sup>2</sup> **Brushed fleece** 60% Cotton 40% Polyester XS - 5XL

| 3 panel hood lined with Single Jersey                         |          |
|---------------------------------------------------------------|----------|
| Nylon zipper                                                  |          |
| Kangaroo pocket with fine binding finish and reinforced seams | ;        |
| Non-deformable waistband and cuffs in Jersey fabric 2X1 with  | elastane |
| Reinforced inner neck tape                                    |          |
| Regular fit                                                   |          |
| Kids'sizes: BYRON KIDS                                        |          |