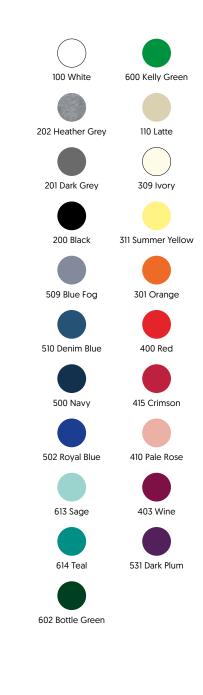

## MUKUA

| 202 Heather Grey                         |
|------------------------------------------|
| 60% Cotton - 30% Polyester - 10% Viscose |

| 20 pieces per box |
|-------------------|
| 5 pieces per bag  |