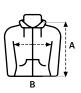

## SIZES

| 72 | 2  | м     | L        | XL          | 2XL            | 3XL               | 4XL                  | 5XL                     |
|----|----|-------|----------|-------------|----------------|-------------------|----------------------|-------------------------|
| 64 | 66 | 69    | 72       | 75          | 77             | 79                | 80                   | 82                      |
| 48 | 52 | 55    | 58       | 61          | 65             | 69                | 74                   | 78                      |
|    | 64 | 64 66 | 64 66 69 | 64 66 69 72 | 64 66 69 72 75 | 64 66 69 72 75 77 | 64 66 69 72 75 77 79 | 64 66 69 72 75 77 79 80 |