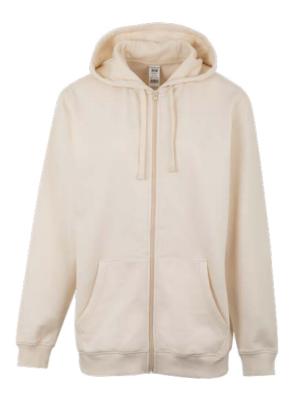

## Unisex full zip hooded sweatshirt

270g/m<sup>2</sup> **Brushed fleece** 60% Cotton 40% Polyester XS - 5XL

| 3 panel hood lined with Single Jersey                         |          |
|---------------------------------------------------------------|----------|
| Nylon zipper                                                  |          |
| Kangaroo pocket with fine binding finish and reinforced seams | ;        |
| Non-deformable waistband and cuffs in Jersey fabric 2X1 with  | elastane |
| Reinforced inner neck tape                                    |          |
| Regular fit                                                   |          |
| Kids'sizes: BYRON KIDS                                        |          |