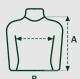

#### **SIZES**

|   | 1/2 | 3/4 | 5/6 | 7/8 | 9/11 | 12/14 |
|---|-----|-----|-----|-----|------|-------|
| Α | 37  | 41  | 47  | 53  | 58   | 62    |
| В | 33  | 35  | 37  | 40  | 43   | 47    |