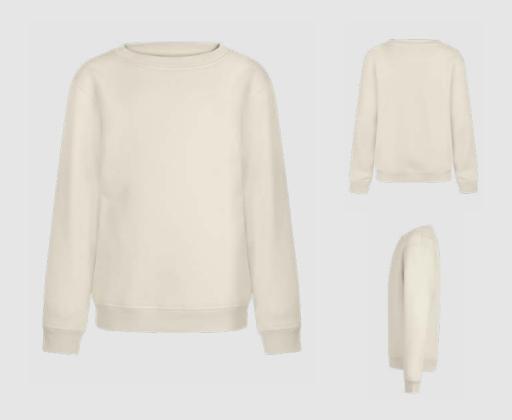

## Kids' crew neck sweatshirt

300g/m<sup>2</sup> **Brushed fleece** 85% Organic RingSpun Cotton 15% Recycled Polyester 1/2 - 12/14

Brushed fleece, soft, comfortable and warm

Non-deformable collar, waistband and cuffs in ribbed knit fabric 1x1

Reinforced herringbone inner neck tape

No brand label in neckline

Unisex sizes: DUNE

WOMEN'S SIZES: DUNE WOMAN