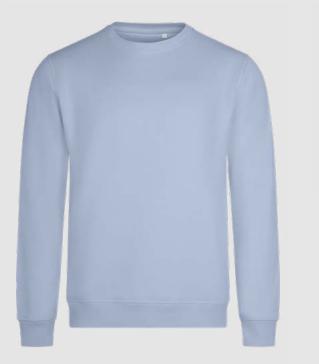

## Unisex crew neck sweatshirt

300g/m<sup>2</sup> **Brushed fleece** 85% Organic RingSpun Cotton 15% Recycled Polyester S - 3XL

| Brushed fleece, soft, comfortable and warm                           |  |
|----------------------------------------------------------------------|--|
| Non-deformable collar, waistband and cuffs in ribbed knit fabric 1x1 |  |
| Reinforced herringbone inner neck tape                               |  |
| No brand label in neckline                                           |  |
| Regular fit                                                          |  |
| Women's sizes: DUNE WOMAN                                            |  |
| KIDS ´ SIZES: DUNE KIDS                                              |  |