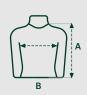

## SIZES

|                                      | S  | м  | L  | XL | 2XL | 3XL |
|--------------------------------------|----|----|----|----|-----|-----|
| A                                    | 66 | 69 | 72 | 75 | 77  | 79  |
| В                                    | 52 | 55 | 58 | 61 | 65  | 69  |
| Measurements in cm. Tolerance +/- 5% |    |    |    |    |     |     |