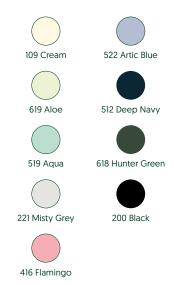

## DUNE **SCN300U**





## MUKUA natura



## Unisex crew neck sweatshirt

300g/m<sup>2</sup> **Brushed fleece** 85% Organic RingSpun Cotton 15% Recycled Polyester S - 3XL

| Brushed fleece, soft, comfortable and warm                           |  |
|----------------------------------------------------------------------|--|
| Non-deformable collar, waistband and cuffs in ribbed knit fabric 1x1 |  |
| Reinforced herringbone inner neck tape                               |  |
| No brand label in neckline                                           |  |
| Regular fit                                                          |  |
| Women's sizes: DUNE WOMAN                                            |  |
| KIDS ´ SIZES: DUNE KIDS                                              |  |

## SIZES

|                                      | S  | м