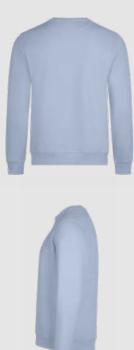

## Unisex crew neck sweatshirt

300g/m<sup>2</sup> **Brushed fleece** 85% Organic RingSpun Cotton 15% Recycled Polyester S - 3XL

| Brushed fleece, soft, comfortable and warm                           |  |
|----------------------------------------------------------------------|--|
| Non-deformable collar, waistband and cuffs in ribbed knit fabric 1x1 |  |
| Reinforced herringbone inner neck tape                               |  |
| No brand label in neckline                                           |  |
| Regular fit                                                          |  |
| Women's sizes: DUNE WOMAN                                            |  |
| KIDS ´ SIZES: DUNE KIDS                                              |  |