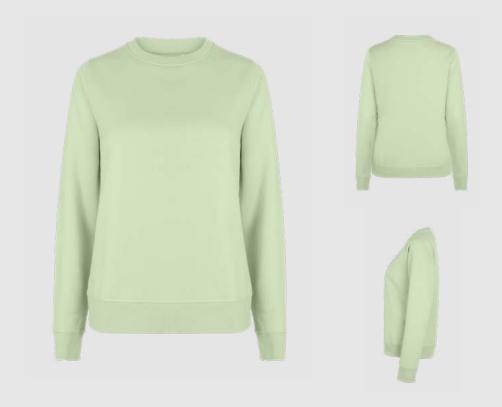

## Women's crew neck sweatshirt

300a/m<sup>2</sup>**Brushed fleece** 85% Organic RingSpun Cotton 15% Recycled Polyester

S - 3XL

Brushed fleece, soft, comfortable and warm

Non-deformable collar, waistband and cuffs in ribbed knit fabric 1x1

Reinforced herringbone inner neck tape

No brand label in neckline

Regular fit

Unisex sizes: DUNE

KIDS'SIZES: DUNE KIDS