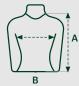

## **SIZES**

|   | S  | М  | L  | XL | 2XL | 3XL |
|---|----|----|----|----|-----|-----|
| Α | 60 | 62 | 64 | 66 | 68  | 70  |
| В | 48 | 51 | 54 | 57 | 61  | 65  |