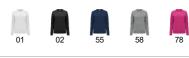

## SIZES

Adults:: S  $\cdot$  M  $\cdot$  L  $\cdot$  XL  $\cdot$  2XL / :

SCHEME QUANTITIES

Adults:

COLORS

PRINTING TECHNIQUES AVAILABLE

SIZES

| Adults:   | s    | М    | L    | XL   | 2XL  |
|-----------|------|------|------|------|------|
| WIDTH (A) | 48cm | 51cm | 54cm | 57cm | 60cm |
| LONG (B)  | 66cm | 67cm | 68cm | 69cm | 70cm |