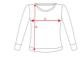

## SIZES

Adults:: S  $\cdot$  M  $\cdot$  L  $\cdot$  XL  $\cdot$  2XL / :

SCHEME QUANTITIES

Adults:

COLORS

PRINTING TECHNIQUES AVAILABLE

SIZES

| Adults:   | s    | М    | L    | XL   | 2XL  |
|-----------|------|------|------|------|------|
| WIDTH (A) | 48cm | 51cm | 54cm | 57cm | 60cm |
| LONG (B)  | 66cm | 67cm | 68cm | 69cm | 70cm |

\*[Measured from the edge 1 cm below the sleeves / Measured from the highest point of the shoulder to the end of the garment]

Heat transfer printing

www.oeko-tex.com