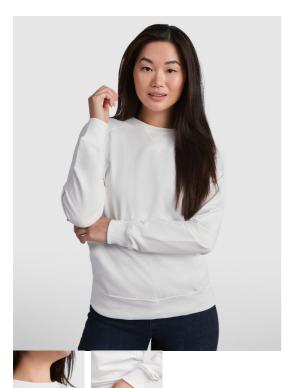

## DESCRIPTION

Raglan long-sleeve cotton sweatshirt. 2x1 rib in collar, cuffs and waist. Crew neck with reinforced covered seams on the inside of the neck. Front detail of crossed stitching with 2x1 ribbed fabric overlay.

## COMPOSITION

100% cotton, french terry, 260 gsm. Heather grey colour (58): 85% cotton / 15% viscose.

### REMARKS

\*Removable label. \*Duo concept.