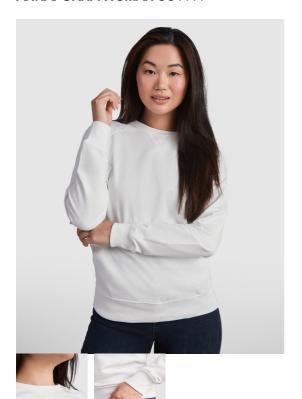

### DESCRIPTION

Raglan long-sleeve cotton sweatshirt. 2x1 rib in collar, cuffs and waist. Crew neck with reinforced covered seams on the inside of the neck. Front detail of crossed stitching with 2x1 ribbed fabric overlay.

### COMPOSITION

100% cotton, french terry, 260 gsm. Heather grey colour (58): 85% cotton / 15% viscose.