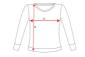

| Adults:   | s    | М    | L    | XL   | 2XL  |
|-----------|------|------|------|------|------|
| WIDTH (A) | 48cm | 51cm | 54cm | 57cm | 60cm |
| LONG (B)  | 66cm | 67cm | 68cm | 69cm | 70cm |

\*[Measured from the edge 1 cm below the sleeves / Measured from the highest point of the shoulder to the end of the garment]