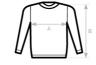

# Care instructions

All our products are tested and approved using all main print techniques.

| B&C KING CREW NECK | XS | S  | М    | L  | XL   | 2XL | 3XL | 4XL |
|--------------------|----|----|------|----|------|-----|-----|-----|
| A HALF CHEST       | 49 | 52 | 55,5 | 59 | 62,5 | 66  | 70  | 74  |
| B BODY LENGTH      | 69 | 71 | 73   | 75 | 77   | 79  | 80  | 81  |