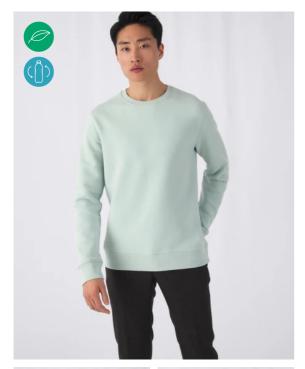

# **B&C KING Crew Neck**

**Royal PST** 

## **Details**

B&C, NOW sourcing 100% More Sustainable fibres for all cotton-based products

The environment friendly luxurious Crew Neck thanks to exceptional softness, modern style and supreme printability offering 21 awesome colours and a wide range of sizes. The premium Crew Neck at its best.

- Elegant, luxurious, comfortable & Environment friendly Crew Neck sweatshirt
- Side seamed style ensures the best fit and a masculine silhouette
- Identical colours (20) for men and women for a perfect duo
- 8 sizes XS to 4XL
- · Qualitative long-lasting necktape
- Single Jersey halfmoon in the back for premium look and extra durability