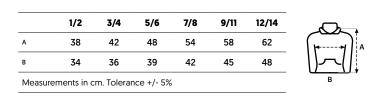

Reinforced herringbone inner neck tape

Unisex sizes: AVALON

|   | 1/2 | 3/4 | 5/6 | 7/8 | 9/11 | 12/14 |
|---|-----|-----|-----|-----|------|-------|
| A | 38  | 42  | 48  | 54  | 58   | 62    |
| В | 34  | 36  | 39  | 42  | 45   | 48    |