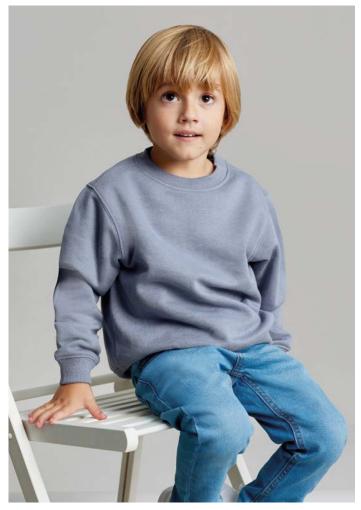

## **AVALON KIDS**

SC270K

## 270 g/m<sup>2</sup>

1/2 - 12/14

Kids' crew neck sweatshirt Brushed fleece. 60% Cotton. 40% Polyester

Brushed interior, soft confortable and warm

Non-deformable, collar, waistband and cuffs in ribbed knit fabric 2X1 with elastane