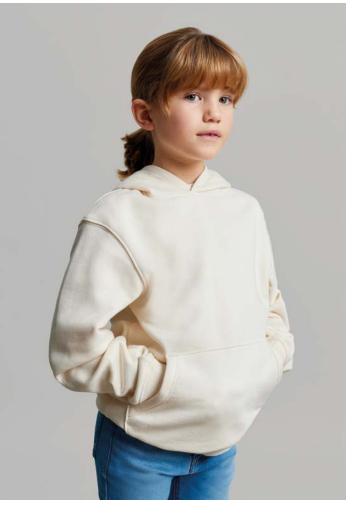

## **SIDNEY KIDS**

Measurements in cm. Tolerance +/- 5%

MK606V

## 270 g/m<sup>2</sup>

1/2 - 12/14

Kids' hooded sweatshirt Brushed fleece. 60% Cotton. 40% Polyester

| Brushed interior, soft confortable and warm                                 |
|-----------------------------------------------------------------------------|
| 3 panel hood lined with Single Jersey                                       |
| Kangaroo pocket with fine binding finish and reinforced seams               |
| Non-deformable, waistband and cuffs in ribbed knit fabric 2X1 with elastane |
| Reinforced herringbone inner neck tape                                      |
| Previous name: COOL                                                         |
| Unisex sizes: SIDNEY                                                        |