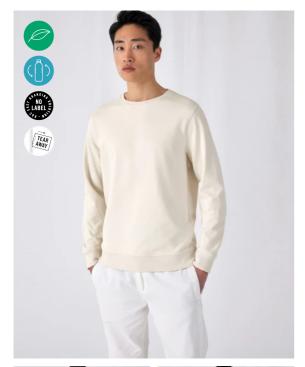

# **Details**

B&C, NOW sourcing 100% More Sustainable fibres for all cotton-based product

Hi, I'm Organic and Organic In Conversion! I'm the conscious Crew Neck, I'm trendy, I'm available in 21 fascinating colours and I'm super soft & exceptionally printable.

- Trendy Organic and Organic In Conversion Crewneck sweatshirt with Retail Fashion oriented look & feel
- Strong styling with great fitting and perfect length
- Side seams ensure the best fit and a masculine silhouette
- Identical colours (21) for men and women for a perfect duo
- 7 sizes XS to 3XL
- Easy branding solution B&C No Label Solution
- Inside Single Jersey halfmoon in back to allow easy branding personalisation
- Qualitative herringbone necktape