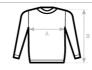

# Care instructions

All our products are tested and approved using all main print techniques.

| B&C INSPIRE CREW NECK | XS | S  | М    | L  | XL   | 2XL | 3XL |
|-----------------------|----|----|------|----|------|-----|-----|
| A HALF CHEST          | 49 | 52 | 55,5 | 59 | 62,5 | 66  | 70  |
| B BODY LENGTH         | 68 | 70 | 72   | 74 | 76   | 78  | 79  |